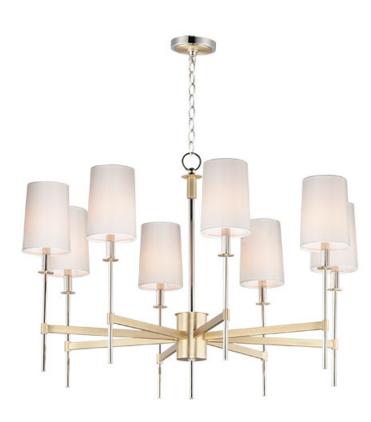

## **PRODUCT DESCRIPTION**

Elongated tails and candle sticks create effortless sophistication in the Uptown series. The slender candles of Polished Nickel contrast the stout supporting arms finished in a soft Satin Brass. Tall Off-White fabric shades complement the updated classic design. The simplicity of this design allows it to pair with various traditional to contemporary stylings and many color themes.