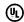

## **PRODUCT DESCRIPTION**

Elongated tails and candle sticks create effortless sophistication in the Uptown series. The slender candles of Polished Nickel contrast the stout supporting arms finished in a soft Satin Brass. Tall Off-White fabric shades complement the updated classic design. The simplicity of this design allows it to pair with various traditional to contemporary stylings and many color themes.

### **MEASUREMENTS**

: 36" L  $\,$  x 36" W  $\,$  x 25.5" H DIMENSION

MAX OAH : 63.75" OAH

CANOPY : 4.75" W x 0.75" H x 4.75" L

HANGING WEIGHT : 12.56 lb

# LAMPING

INPUT VOLTAGE : 120V

: 8 x 60W Incandescent E12 Candelabra, 480W Total BULB

BULB INCLUDED : (Not Included)

### **FINISHES OPTION**

Satin Brass / Polished Nickel (SBRPN)

## MATERIAL

Steel, Fabric