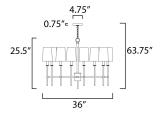

### **MEASUREMENTS**

: 36" L  $\,$  x 36" W  $\,$  x 25.5" H DIMENSION

MAX OAH : 63.75" OAH

CANOPY : 4.75" W x 0.75" H x 4.75" L

HANGING WEIGHT : 12.56 lb